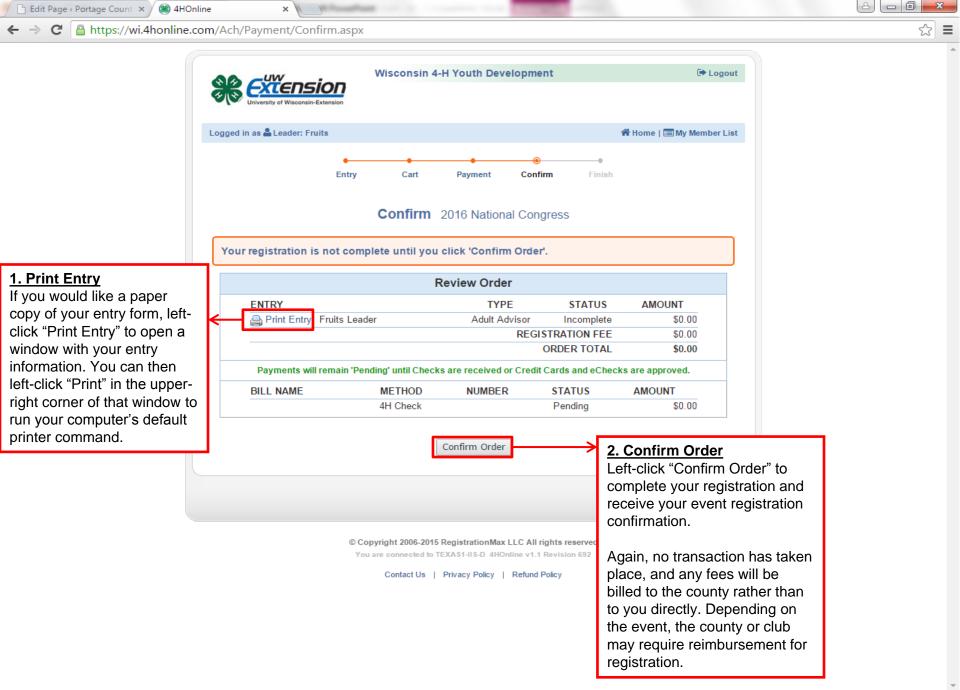

|
|                |                           | << View Cart                            | Select Paym   | nent Method > | ≥]€—       | Change E   | You will<br>event dir<br>4-H Onli<br>paid-for<br>club. If y | ment" Method<br>never pay for a<br>ectly through<br>ne. All events w<br>by the county o<br>our fees are no<br>id-for, you may |
|                |                           | opyright 2006-201<br>u are connected to | -             | _             |            |            | asked to                                                    | reimburse the<br>r club later with                                                                                            |

Contact Us | Privacy Policy | Refund Policy



Left-click "Select Payment Method > >"