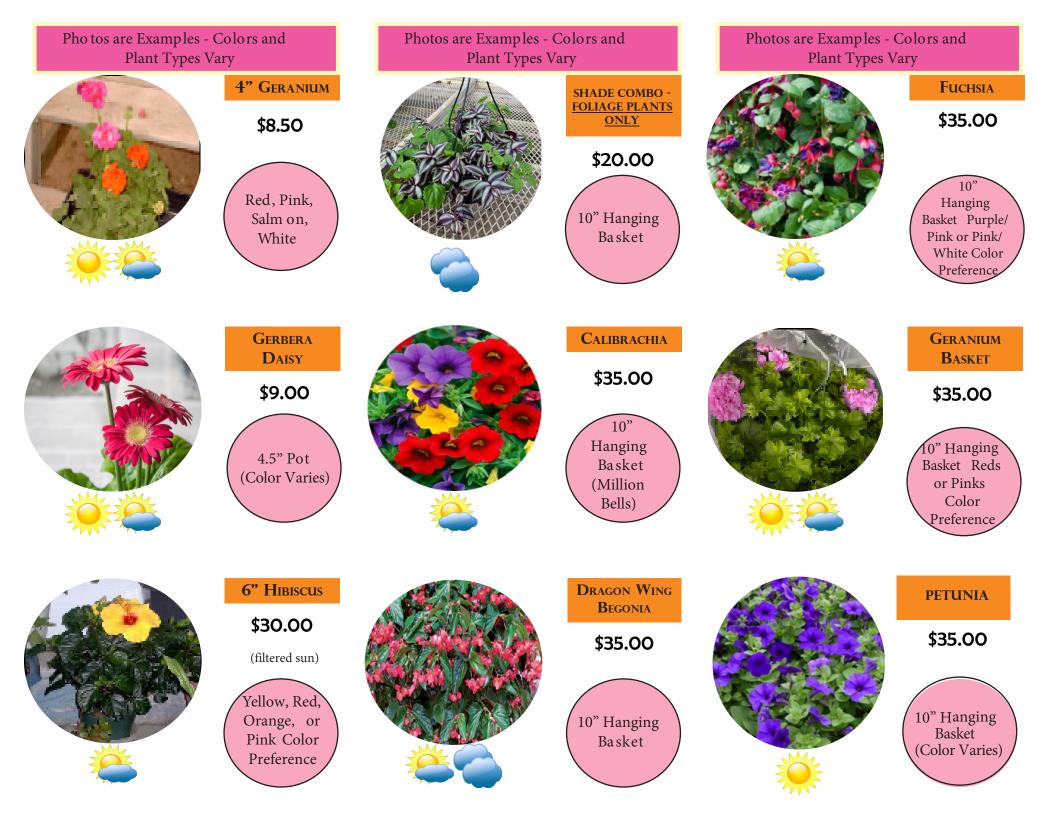

## Photos are Examples - Colors and Plant Types Vary



SHADE COMBO WITH ANNUALS 12" HANGING BASKET

<del>\$45.00</del> Not **Available** in 2024

SUN COMBO WITH ANNUALS 12" HANGING BASKET

\$45.00



Plants will be

You will be notified

a week in advance to

set up a pick-up time.

Your participation is very much needed and very much appreciated!

QUESTIONS?

CONTACT JAN MILLER

715-592-4222



SUN COMBO WITH ANNUALS 12" PATIO GARDEN

\$47.00





This plant sale is a joint fundraiser between each Portage County 4-H Club and the 4-H Leaders Association. Money raised is split evenly between the club and the Association.

PORTAGE COUNTY 4-H **20<sup>TH</sup> ANNUAL** delivered in mid-May