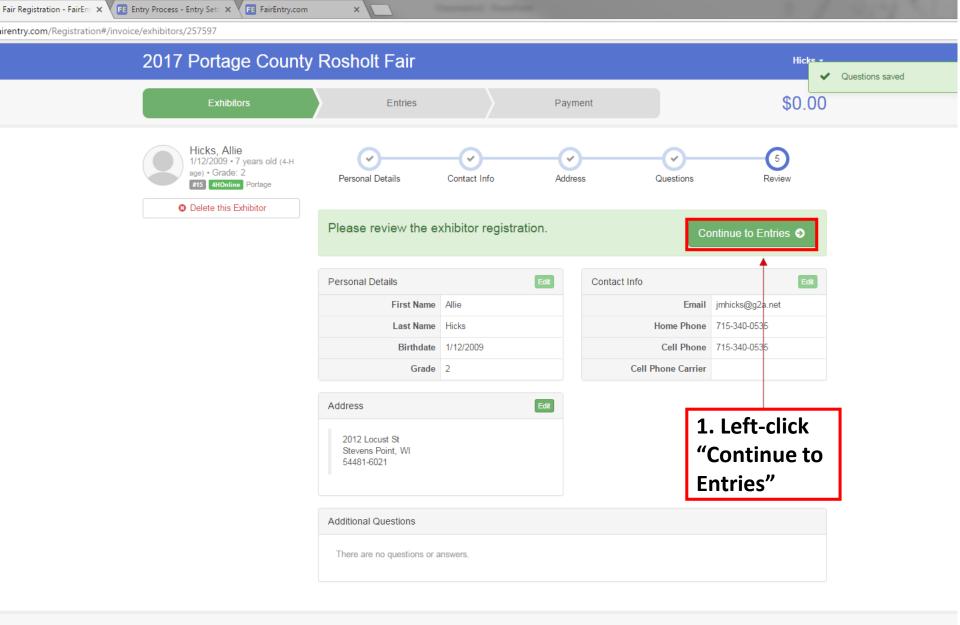

Not in 4-H and need to create a FairEntry account?

Sign in



You are connected to TEXAS1-IIS-B

olt.fairentry.com/Fair/SignIn/1213

## 2017 Portage County Rosholt Fair

Registration is currently Open Registration dates: 5/8/2017 - 9/8/2017 Exceptions may apply View Details





Р 🗐

N

<u>し</u>つ 人

ld

w

x≣

01

Version 2017.4.20.1758

egistration - FairEn X E Families - Entry Process + X y.com/Registration#/invoice/exhibitors/new-exhibitor 2017 Portage County Rosholt Fair Exhibitors Entries Payment \$0.00

Do you want to register an Individual?



Fair<u>Entry</u>

© 2015 RegistrationMax



//fairentry.com/Registration#/invoice/exhibitors/new-exhibitor

Families - Entry Process | ×

FE Fair Registration - FairEm X



FE Fair Registration - FairEnt 🗙

E Event Setup - FairEntry.co 🗙







P

Р 🗍

N

LD

L

ld

Ai

Ps

w

0

x≣

Event Setup - FairEntry.c: × FE Fair Registration - FairEnt ×

Participation in the other distance in the local distance in the l

sholt.fairentry.com/Registration#/invoice/entry/list

0

w

x≣

P 🔒

P

Ν

LD

L

ld

Ai



XII 📴 🖬

N

LD

۶

ld

Ai

Ps

0

w

×

ttps://fairentry.com/Registration#/invoice/exhibitors/list

| registrations/involce/exhibitors/inse |                             |                                                  |
|---------------------------------------|-----------------------------|--------------------------------------------------|
| 2017 Por                              | tage County Posholt Fair    | Hicks -                                          |
|                                       | Choose Department and