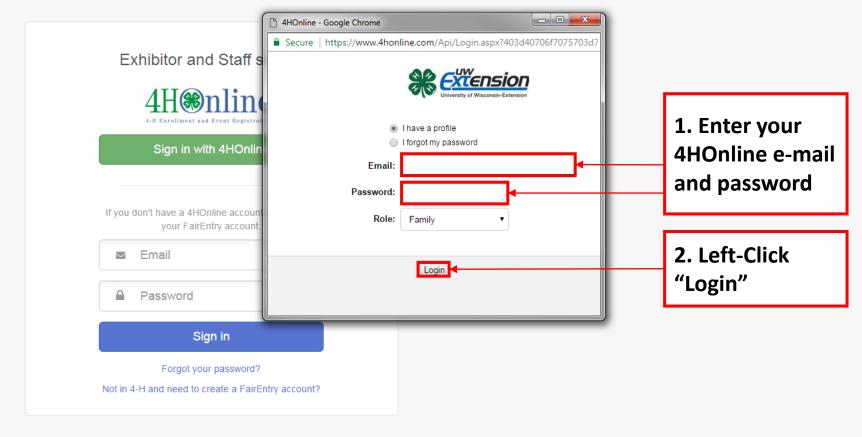

Use this guide if you are an active member of 4-H, even if you are also a member of FFA.

Guide for 4-H Youth.

| Registration is currently <b>Open</b>                                         |               |
|-------------------------------------------------------------------------------|---------------|
| Registration dates: 5/8/2017 - 8/1/2017                                       |               |
| Exceptions may apply View Details                                             |               |
|                                                                               |               |
|                                                                               |               |
| Exhibitor and Staff sign-in                                                   |               |
| 4H@nline                                                                      |               |
| 4-H Enrollment and Event Registration                                         | 1. Left-click |
| Sign in with 4HOnline                                                         |               |
|                                                                               | "Sign in with |
|                                                                               | 4HOnline"     |
| If you don't have a 4HOnline account, sign-in with<br>your FairEntry account: |               |
|                                                                               |               |
| Email                                                                         |               |
| Password                                                                      |               |
| Fassword                                                                      |               |
|                                                                               |               |

Forgot your password?

Not in 4-H and need to create a FairEntry account?

Sign in

You are connected to TEXAS1-IIS-B

olt.fairentry.com/Fair/SignIn/1213