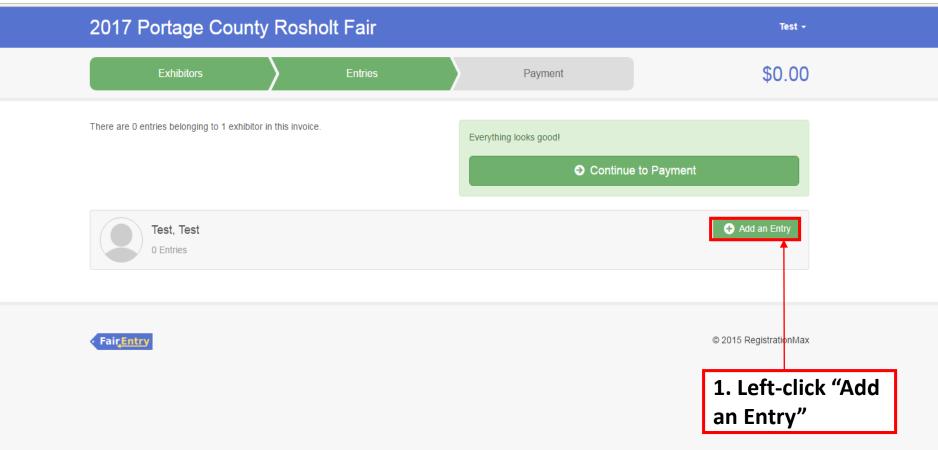

w

×

ttps://fairentry.com/Registration#/invoice/exhibitors/list

| registrations/involce/exhibitors/inse |                             |                                                  |
|---------------------------------------|-----------------------------|--------------------------------------------------|
| 2017 Por                              | tage County Posholt Fair    | Hicks -                                          |
|                                       | Choose Department and Class |                                                  |
| E                                     | xhibitors                   | \$0.00                                           |
|                                       | 01-J Dairy                  | Select 🕤                                         |
| Exhibitors bein                       | 02-J Beef                   | Select 📀                                         |
|                                       | 03-J Swine                  | Select  or in this list cannot be edited but you |
| of being register                     |                             |                                                  |
|                                       | 05-J Goats                  | Select 📀                                         |
|                                       | 06-J Horses & Ponies        | Select                                           |
|                                       | 07-J Poultry                | Select 😔                                         |
|                                       | 08-J Rabbits                | Select 😔                                         |
|                                       | 09-J Dogs                   | Select 😔                                         |
| <ul> <li>Fair<u>Entry</u></li> </ul>  | 10-J Animal & Vet Science   | © 2015 RegistrationMax                           |
|                                       | 11-J Alpacas                | Select 😔                                         |
|                                       | 13-J Cats                   | Select 🕤                                         |
|                                       | 14-J Plant & Soil Science   | Select 🕤                                         |
|                                       | 15-J Flowers                | Select 🕤                                         |
|                                       | 16-J Natural Sciences       | Select 🕤                                         |
|                                       | 17-J Early Age Categories   | Select                                           |
|                                       | 18-J Cultural Arts          | Select                                           |
|                                       | 20-J Photography            | Select                                           |
|                                       | 21-J Computers              | Select O                                         |
|                                       | 22-J Woodworking            | Select  Select  by the                           |
|                                       | 23-J Electricity            | Select  Department you                           |
|                                       | 24-J Mechanical Projects    |                                                  |
|                                       | 25-J Foods & Nutrition      | are entering                                     |
|                                       | 26-J Clothing               | Select 📀                                         |
|                                       |                             |                                                  |