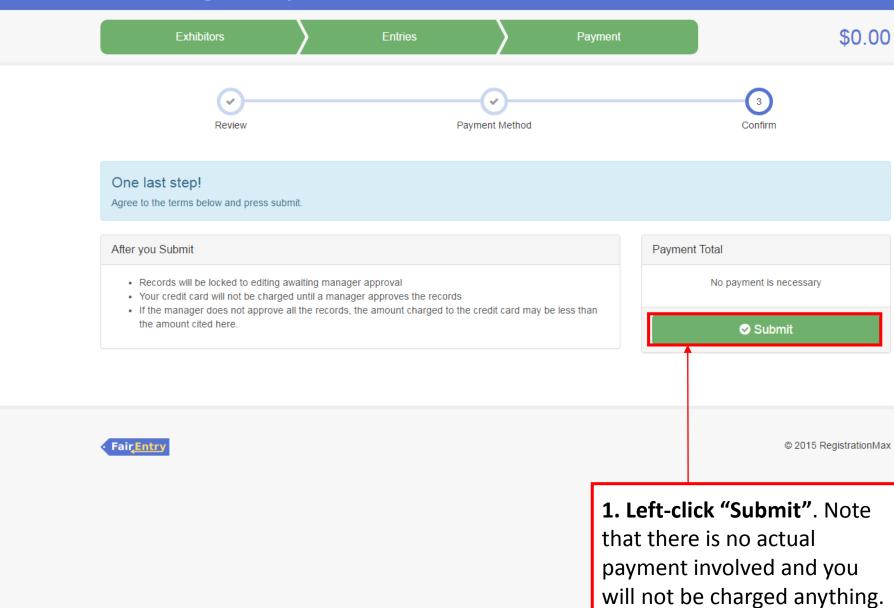

|                                                                  |                                             | 016: Microwave        | Caramel Popcorn (1/2 cup)                                     |                    |   |

## \_\_\_\_\_

holt.fairentry.com/Registration#/invoice/entry/new-entry-multiple/258414/132951



📧 Event Setup - FairEntry.co 🗙 🗡 🎫 Fair Registration - FairEnt 🗙

ſ

//rosholt.fairentry.com/Registration#/invoice/entry/list





International Property lies:

https://rosholt.fairentry.com/Registration#/invoice/payment/review



nt Setup - FairEntry.co × Fill Fair Registration - FairEnt ×



💽 📲 X 🗄 P 🔄 P 🗊 N 🗿 🚺 🗛 Id Ai Ps



Includes Name Advantured

Test -

//rosholt.fairentry.com/Registration#/invoice/payment/confirm

## 2017 Portage County Rosholt Fair