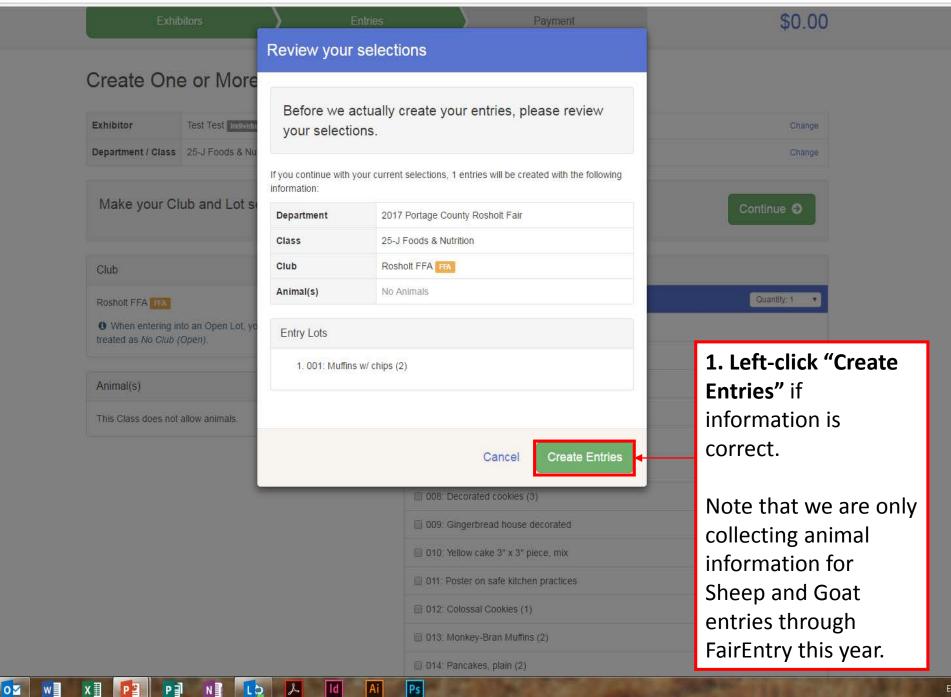

N

LD

L

ld

Ai

| ,                                                                                                                                                                  |                                                                  |                                             |                       |                                                               |                    |   |
|--------------------------------------------------------------------------------------------------------------------------------------------------------------------|------------------------------------------------------------------|---------------------------------------------|-----------------------|---------------------------------------------------------------|--------------------|---|
|                                                                                                                                                                    | Exhit                                                            | bitors > Er                                 | ntries                | Payment                                                       | \$0.00             |   |
|                                                                                                                                                                    | Create One                                                       | e or More Entries                           |                       |                                                               | 2. Left-click      |   |
|                                                                                                                                                                    | Exhibitor                                                        | Addison Hicks Individual 4HOnline           |                       |                                                               | "Continue."        |   |
|                                                                                                                                                                    | Department / Class                                               | 25-J Foods & Nutrition / A: Grades 3 - 4    |                       |                                                               | Change             |   |
|                                                                                                                                                                    | Make your Cl                                                     | ub and Lot selections to contir             | nue.                  |                                                               | Continue O         |   |
|                                                                                                                                                                    | Club                                                             | Chan                                        | Lot or Lots           |                                                               |                    |   |
| Sunnyside Climbers 4-H                                                                                                                                             | 4-11                                                             | 001: Muffins w/                             | chips (2)             |                                                               |                    |   |
|                                                                                                                                                                    | (Primary Club)                                                   | Class may require you to be enrolled in one |                       | utrition and Food Guide                                       |                    |   |
|                                                                                                                                                                    | of the following 4-H<br>• Foods & Nutri                          | Projects:                                   | 003: Chocolate        | Chip Cookies (3)                                              |                    |   |
|                                                                                                                                                                    | Foods & Nutrition: 2     Foods & Nutrition: 3                    |                                             | ookies (3)            |                                                               |                    |   |
|                                                                                                                                                                    | <ul> <li>Foods &amp; Nutri</li> <li>Foods &amp; Nutri</li> </ul> |                                             | 005: Brownies (       | 1)                                                            |                    |   |
|                                                                                                                                                                    |                                                                  | to an Open Lot, your club selection will be | 🔲 006: Granola Ba     | ars (2)                                                       |                    |   |
|                                                                                                                                                                    | treated as No Club (Open).                                       | 🔲 007: Brownies, u                          | unfrosted (1)         | 1. Left-click the                                             |                    |   |
|                                                                                                                                                                    | Animal(s)                                                        |                                             | 008: Decorated        | cookies (3)                                                   | boxes for each lot | t |
| This Class does not allow animals.                                                                                                                                 | lass does not allow animals.                                     | 009: Gingerbrea                             | ad house decorated    | you would like to                                             |                    |   |
|                                                                                                                                                                    |                                                                  | 010: Yellow cake                            | e 3" x 3" piece, mix  | enter for each cla                                            |                    |   |
| Your 4-H club will be selected automatically. If you<br>are entering an exhibit with FFA instead of your 4-H<br>Club, you can change it by left-clicking "Change." |                                                                  | 011: Poster on s                            | afe kitchen practices |                                                               |                    |   |
|                                                                                                                                                                    |                                                                  | 012: Colossal C                             | ookies (1)            | Do not change the<br>quantity in the box<br>that will appear. |                    |   |
|                                                                                                                                                                    |                                                                  | 013: Monkey-Bra                             | an Muffins (2)        |                                                               |                    |   |
|                                                                                                                                                                    |                                                                  | 014: Pancakes,                              | plain (2)             |                                                               |                    |   |
| I                                                                                                                                                                  |                                                                  |                                             | 015: Microwave        | Monkey Bread (1)                                              |                    |   |
|                                                                                                                                                                    |                                                                  |                                             | 016: Microwave        | Caramel Popcorn (1/2 cup)                                     |                    |   |

## \_\_\_\_\_

holt.fairentry.com/Registration#/invoice/entry/new-entry-multiple/258414/132951

📧 Event Setup - FairEntry.co 🗙 🗡 🎫 Fair Registration - FairEnt 🗙

ſ

//rosholt.fairentry.com/Registration#/invoice/entry/list