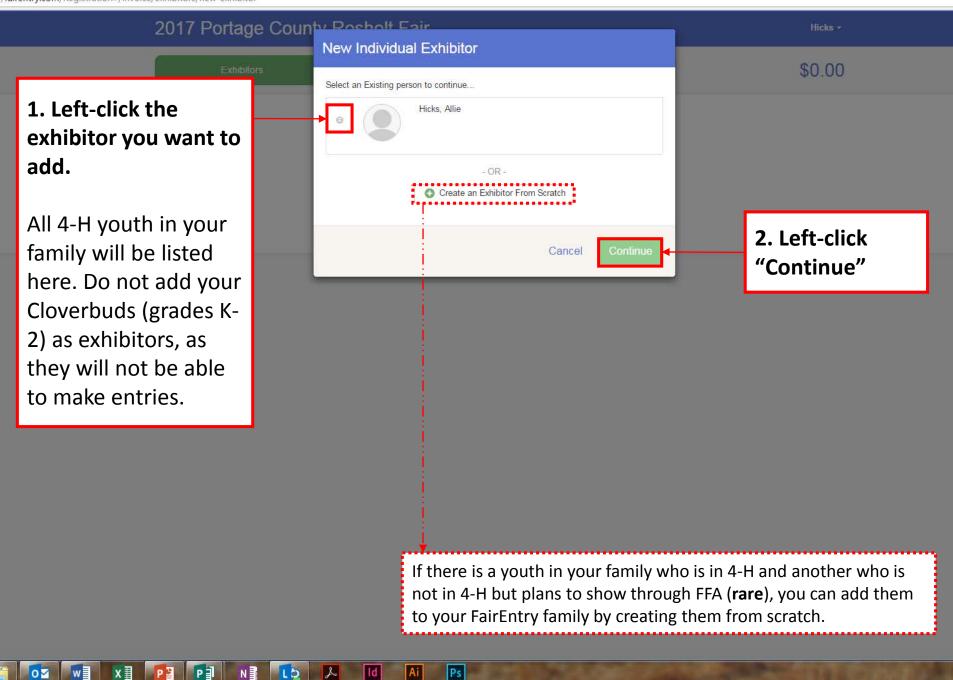

01

Version 2017.4.20.1758

egistration - FairEn X E Families - Entry Process + X y.com/Registration#/invoice/exhibitors/new-exhibitor 2017 Portage County Rosholt Fair Exhibitors Entries Payment \$0.00

Do you want to register an Individual?