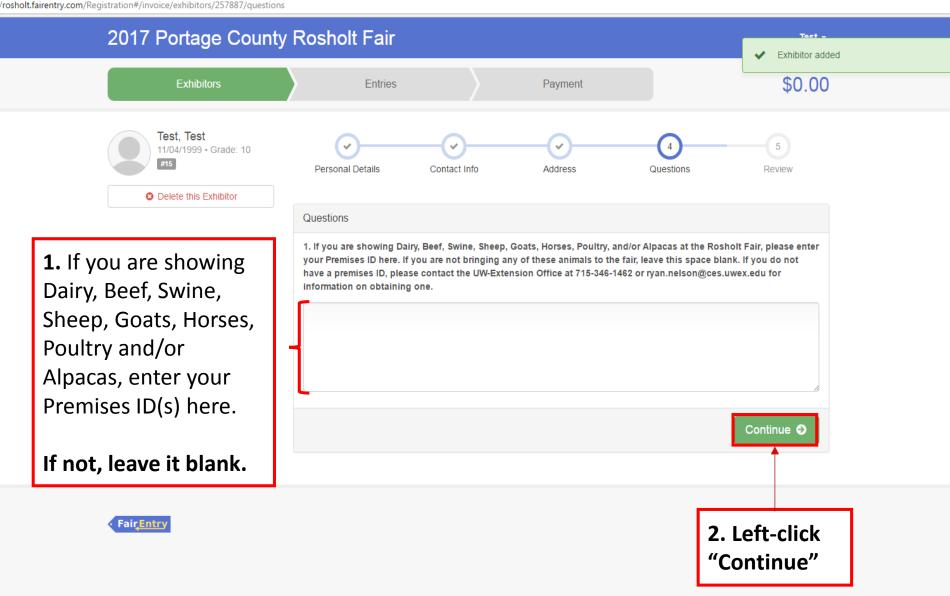

?

Not in 4-H and need to create a FairEntry account?

Sign in



You are connected to TEXAS1-IIS-B

olt.fairentry.com/Fair/SignIn/1213

## 2017 Portage County Rosholt Fair

Registration is currently Open Registration dates: 5/8/2017 - 9/8/2017 Exceptions may apply View Details





Р 🗐

N

<u>し</u>つ 人

ld

w

x≣

01

Version 2017.4.20.1758

egistration - FairEn X E Families - Entry Process + X y.com/Registration#/invoice/exhibitors/new-exhibitor 2017 Portage County Rosholt Fair Exhibitors Entries Payment \$0.00

Do you want to register an Individual?



Fair<u>Entry</u>

© 2015 RegistrationMax



//fairentry.com/Registration#/invoice/exhibitors/new-exhibitor

Families - Entry Process | ×

FE Fair Registration - FairEm X



FE Fair Registration - FairEnt 🗙

E Event Setup - FairEntry.co 🗙







P

Р 🗍

N

LD

L

ld

Ai

Ps

w

0

x≣

Event Setup - FairEntry.c: × FE Fair Registration - FairEnt ×

Participation in the other distance in the local distance in the l

sholt.fairentry.com/Registration#/invoice/entry/list

0

w

x≣

P 🔒

P

Ν

LD

L

ld

Ai



XII 📴 🖬

N

LD

۶

ld

Ai

Ps

0

w

×

ttps://fairentry.com/Registration#/invoice/exhibitors/list

| registrations/involce/exhibitors/inse |                             |                                                  |
|---------------------------------------|-----------------------------|--------------------------------------------------|
| 2017 Por                              | tage County Posholt Fair    | Hicks -                                          |
|                                       | Choose Department an