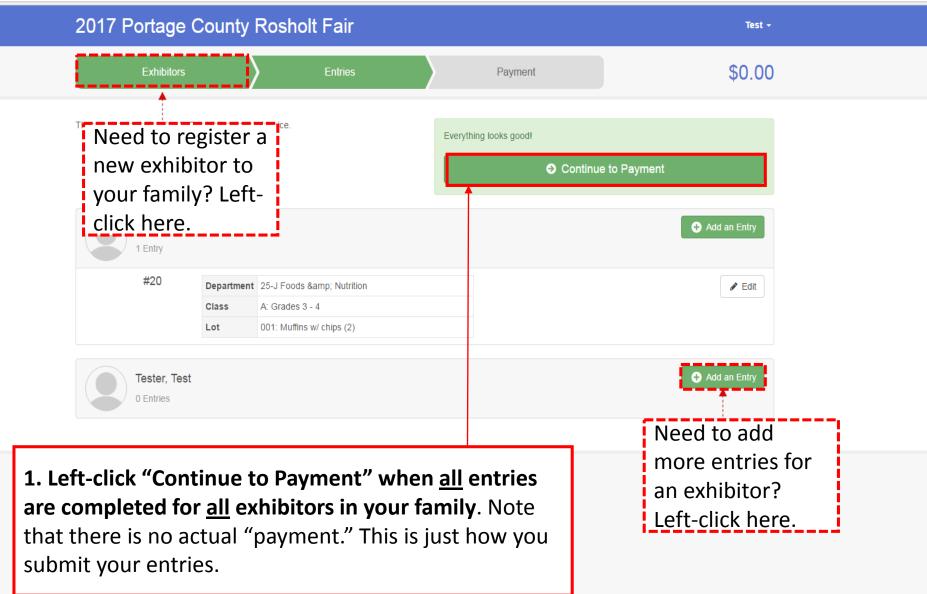

w

0

x≣

Event Setup - FairEntry.c: × FE Fair Registration - FairEnt ×

Participation in the other distance in the local distance in the l

sholt.fairentry.com/Registration#/invoice/entry/list

0

w

ent Setup - FairEntry, 🛛 🗙 📧 Fair Registration - FairEn 🗙

XI 📔

PJ

N

LD

0

w

olt.fairentry.com/Registration#/invoice/entry/list