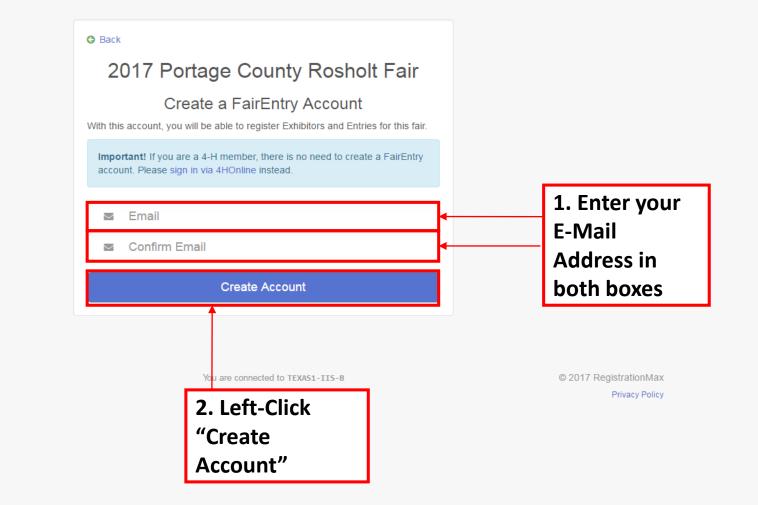

You are connected to TEXAS1-IIS-B

Entry.com ×

ry.com/FairSignUp/Start/1213

Fair<u>Entry</u>

x∎

Р 📱

w

Р 🗍

N

LÒ

L

Id

Ai

Ps





Ps

w

### 7 Portage County Rosholt Fair

| Do you want Google<br>for this site? | Smart Lock to save your | pas |
|--------------------------------------|-------------------------|-----|
| 715-346-1316                         | *****                   |     |
|                                      | Save                    | N   |



# Welcome!

We noticed you haven't yet registered for the fair.



<u>Entry</u>

© 2015 RegistrationMax

egistration - FairEn X E Families - Entry Process + X y.com/Registration#/invoice/exhibitors/new-exhibitor 2017 Portage County Rosholt Fair Exhibitors Entries Payment \$0.00

Do you want to register an Individual?



Fair<u>Entry</u>

© 2015 RegistrationMax



```
gistration - FairEn 🗙 🔪
```

airentry.com/Registration#/invoice/exhibitors/new-exhibitor