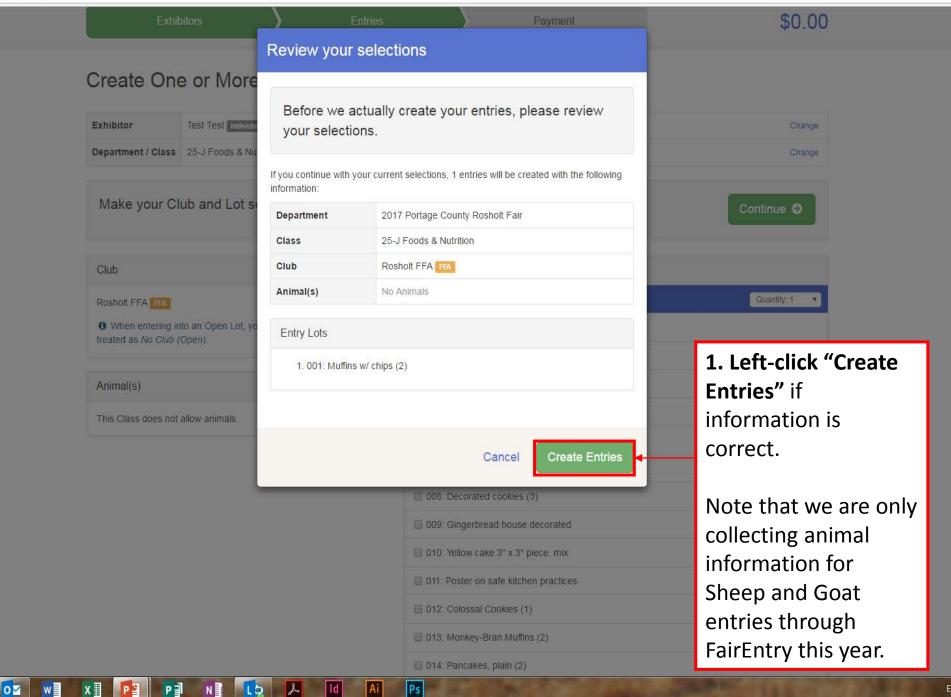

### Create One or More Entries

| Exhibitor          | George Stevens Individual                | Change |
|--------------------|------------------------------------------|--------|
| Department / Class | 25-J Foods & Nutrition / A: Grades 3 - 4 | Change |

Make your Club and Lot selections to continue.

Continue 🥑

| Club                                                                                      | Lot or Lots                            |
|-------------------------------------------------------------------------------------------|----------------------------------------|
| No Club (Open)                                                                            | 001: Muffins w/ chips (2)              |
| When entering into an Open Lot, your club selection will be<br>treated as No Club (Open). | 002: Poster - Nutrition and Food Guide |
|                                                                                           | 003: Chocolate Chip Cookies (3)        |
| Animal(s)                                                                                 | 004: Oatmeal Cookies (3)               |
| This Class does not allow animals.                                                        | 005: Brownies (1)                      |
|                                                                                           | 006: Granola Bars (2)                  |
|                                                                                           | 007: Brownies, unfrosted (1)           |
| 1. Left-click the "Change" button under the Clu                                           |                                        |
| <b>box.</b> This is where you will tell FairEntry what FF                                 | A 009: Gingerbread house decorated     |
| chapter you are showing this exhibit with.                                                | □ 010: Yellow cake 3" x 3" piece, mix  |
|                                                                                           | 011: Poster on safe kitchen practices  |
|                                                                                           | 012: Colossal Cookies (1)              |

| 2017 Porta           | ge County Ros                   | holt Fair    |                  |                          | Test 🕶               |
|----------------------|---------------------------------|--------------|------------------|--------------------------|----------------------|
| Exhit                | pitors                          | Entries      |                  | Payment                  | \$0.00               |
| Create One           | e or More Entrie                | es           |                  |                          | 2. Left-click        |
| Exhibitor            | George Stevens Individual       |              |                  |                          | "Continue."          |
| Department / Class   | 25-J Foods & Nutrition / A: G   | rades 3 - 4  |                  |                          |                      |
| Club                 |                                 | Change       | Lot or Lots      |                          |                      |
|                      |                                 | Change       | Dot or Lots      | (chins (2)               |                      |
| Rosholt FFA FFA      | to an Open Lot, your club selec | tion will be |                  | lutrition and Food Guide |                      |
| treated as No Club ( |                                 |              | 003: Chocolate   |                          |                      |
| Animal(s)            |                                 |              | 004: Oatmeal 0   | Cookies (3)              | 1. Left-click the    |
| This Class does not  | allow animals                   |              | 005: Brownies    | (1)                      | boxes for each lot   |
|                      |                                 |              | 🔲 006: Granola B | Bars (2)                 | you would like to    |
|                      |                                 |              | 007: Brownies,   | unfrosted (1)            | enter for each class |
|                      |                                 |              | 008: Decorated   | d cookies (3)            | Do not change the    |
|                      |                                 |              | 009: Gingerbre   | ead house decorated      | quantity in the box  |
|                      |                                 |              | 010: Yellow cal  | ke 3" x 3" piece, mix    | that will appear.    |
|                      |                                 |              | 011: Poster on   | safe kitchen practices   |                      |
|                      |                                 |              | 012: Colossal 0  | Cookies (1)              |                      |