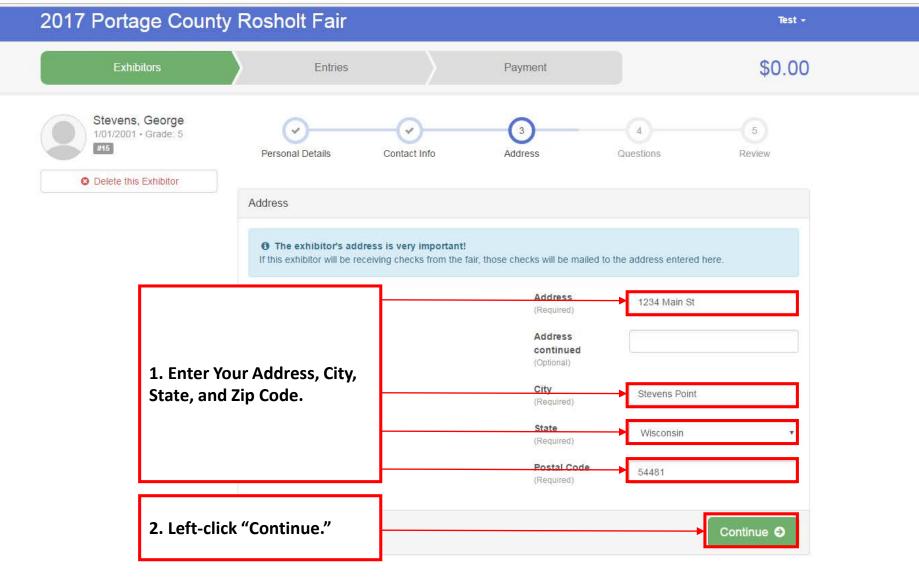

| Birthdate (Required)                   |                             |
| <b>4. Enter Exhibitor Grade</b> as of January 1 of the current year ( <u>not</u> the grade they will be entering in the fall) | Grade<br>(Required)<br>Cancel Continue | 5. Left-click<br>"Continue" |
| Fair <u>Entry</u>                                                                                                             |                                        | continue                    |

Registration - FairEnt 🗙

Support and the owner where the party is not the owner.

lt.fairentry.com/Registration#/invoice/exhibitors/258960/contact-info



Ps



0

© 2015 RegistrationMax

tration - FairEn 🗙

rentry.com/Registration#/invoice/exhibitors/258960/address



Fair<u>Entry</u>

P₽

PI

N I LO

to

ld

Ai

Ps

x∄

w

FE Fair Registration - FairEnt 🗙

E Event Setup - FairEntry.co 🗙







P

Р 🗍

N

LD

L

ld

Ai

Ps

w

0

x≣

Event Setup - FairEntry.c: × FE Fair Registration - FairEnt ×

Participation in the other distance in the local distance in the l

sholt.fairentry.com/Registration#/invoice/entry/list

0

w

x≣

P 🔒

P

Ν

LD

L

ld

Ai

Ps



XII 📴 🖬

N

LD

۶

ld

Ai

Ps

0

w

×

ttps://fairentry.com/Registration#/invoice/exhibitors/list

| teps//tarenty.com/registration//involce/exhibitors/list |                                         |                        |
|---------------------------------------------------------|-----------------------------------------|------------------------|
| 2017 Po