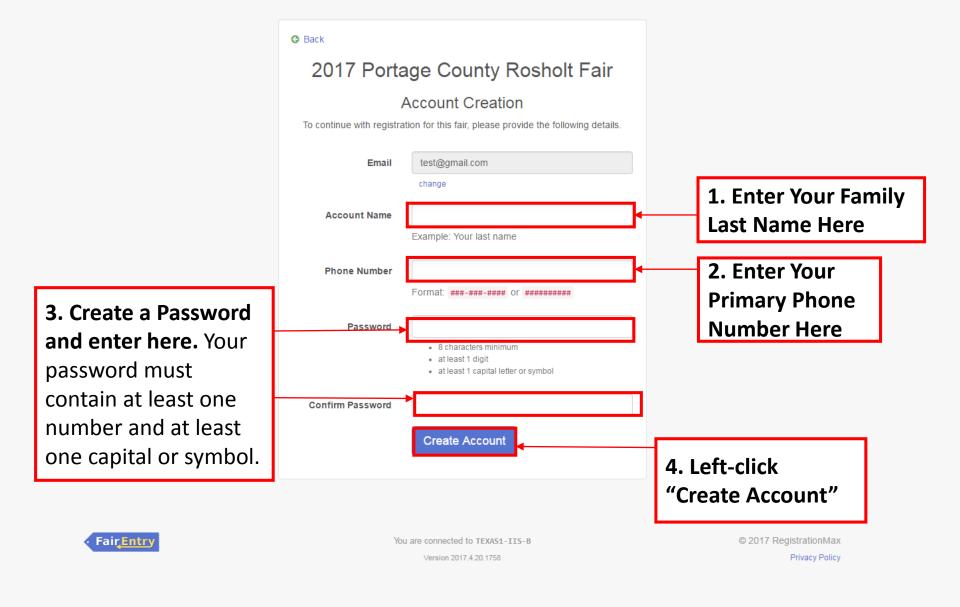

You are connected to TEXAS1-IIS-B

Entry.com ×

ry.com/FairSignUp/Start/1213

Fair<u>Entry</u>

x∎

Р 📱

w

Р 🗍

N

LÒ

L

Id

Ai

Ps





Ps

w

### 7 Portage County Rosholt Fair

| Do you want Google<br>for this site? | Smart Lock to save your | pas |
|--------------------------------------|-------------------------|-----|
| 715-346-1316                         | *****                   |     |
|                                      | Save                    | N   |



# Welcome!

We noticed you haven't yet registered for the fair.



<u>Entry</u>

© 2015 RegistrationMax

egistration - FairEn X E Families - Entry Process + X y.com/Registration#/invoice/exhibitors/new-exhibitor 2017 Portage County Rosholt Fair Exhibitors Entries Payment \$0.00

Do you want to register an Individual?



Fair<u>Entry</u>

© 2015 RegistrationMax



```
gistration - FairEn 🗙 🔪
```

airentry.com/Registration#/invoice/exhibitors/new-exhibitor

|