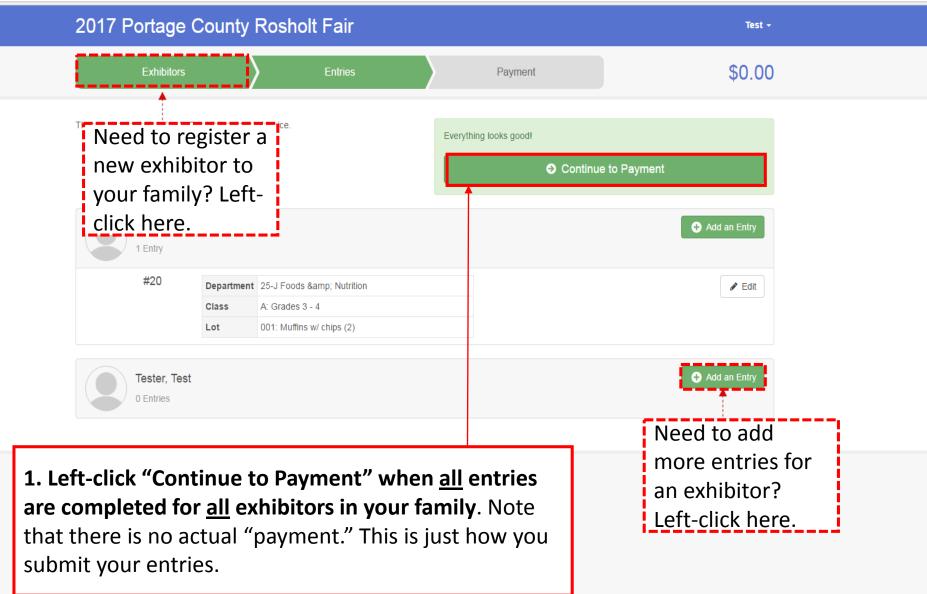

Participation in the other distance in the local distance in the l

sholt.fairentry.com/Registration#/invoice/entry/list

0

w

x≣

P 🔒

P

Ν

| teps//tarenty.com/registration//involce/exhibitors/list |                                         |                        |
|---------------------------------------------------------|-----------------------------------------|------------------------|
| 2017 Po                                                 | rtage Coun <mark>ty Rosbolt Fair</mark> | Hicks -                |
|                                                         | Choose Department and Class             |                        |
| E                                                       | Exhibitors                              | \$0.00                 |
|                                                         | 01-J Dairy                              | Select O               |
| Exhibitors beir                                         | 02-J Beef                               | Select 🕤               |
|                                                         | 03-J Swine                              | Select O               |
| of being registe                                        |                                         | Select                 |
|                                                         | 05-J Goats                              | Select 🕥               |
|                                                         | 06-J Horses & Ponies                    | Select O               |
|                                                         | 07-J Poultry                            | Select                 |
|                                                         | 08-J Rabbits                            | Select 🔾               |
|                                                         | 09-J Dogs                               | Select 🕤               |
| <ul> <li>Fair<u>Entry</u></li> </ul>                    | 10-J Animal & Vet Science               | © 2015 RegistrationMax |
|                                                         | 11-J Alpacas                            | Select 🔾               |
|                                                         | 13-J Cats                               | Select O               |
|                                                         | 14-J Plant & Soil Science               | Select O               |
|                                                         | 15-J Flowers                            | Select <b>O</b>        |
|                                                         | 16-J Natural Sciences                   | Select O               |
|                                                         | 17-J Early Age Categories               | Select O               |
|                                                         | 18-J Cultural Arts                      | Select O               |
|                                                         | 20-J Photography                        | Select O               |
|                                                         | 21-J Computers                          | Select O 1. Left-click |
|                                                         | 22-J Woodworking                        | Select  Select  by the |
|                                                         | 23-J Electricity                        | Select  Department you |
|                                                         | 24-J Mechanical Projects                |                        |
|                                                         | 25-J Foods & Nutrition                  | are entering           |
|                                                         | 26-J Clothing                           | Select O               |
|                                                         |                                         |                        |

ent Setup - FairEntry, 🛛 🗙 📧 Fair Registration - FairEn 🗙

XI 📔

PJ

N

01

w

olt.fairentry.com/Registration#/invoice/entry/list

| 2017 Portage Count                         |                                   |                            | Test -                  |
|--------------------------------------------|-----------------------------------|----------------------------|-------------------------|
| Exhibitors                                 | Choose Department and Class       |                            | \$0.00                  |
|                                            | Department 25-J Foods & Nutrition | Change                     |                         |
| There are 0 entries belonging to 1 exhibit | A: Grades 3 - 4                   | Select 🕥                   | 1. Left-click           |
|                                            | B: Grades 5 - 6                   | Select →                   | ayment "Select" by      |
|                                            | C: Grades 7 - 9                   | Select 🕥                   | the Class you           |
| Test, Test                                 | D: Grades 10 & Up<br>E: Canning   | Select 🕥                   | are entering<br>under.  |
| 0 Entries                                  | F: Dried Foods                    | Select 🔾                   | under.                  |
|                                            | G: Cake Decorating                | Select 🥥                   |                         |
| FairEntry                                  |                                   |                            | © 2015 RegistrationMax  |
| TONLEMAN                                   |                                   | Cancel Choose              | e zoro registrationnian |
|                                            |                                   |                            |                         |
|                                            |                                   |                            |                         |
|                                            |                                   | 2. Left-click<br>"Choose." |                         |