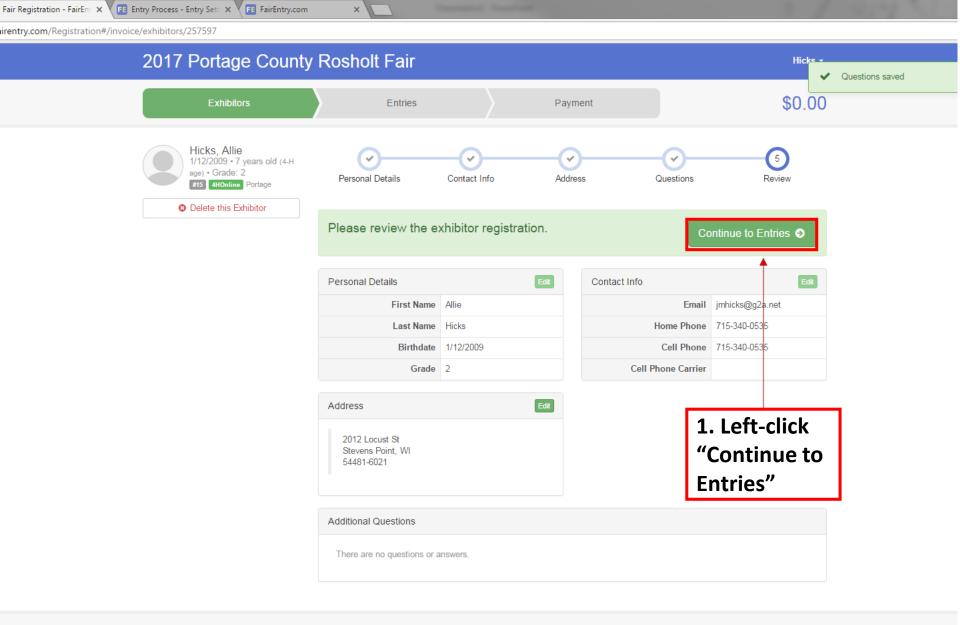

| <b>4. Enter Exhibitor Grade</b> as of January 1 of the current year ( <u>not</u> the grade they will be entering in the fall) | Grade<br>(Required)<br>Cancel Continue | 5. Left-click<br>"Continue" |
| Fair <u>Entry</u>                                                                                                             |                                        | continue                    |

Registration - FairEnt 🗙

Support and the owner where the party is not the owner.

lt.fairentry.com/Registration#/invoice/exhibitors/258960/contact-info



Ps



0

© 2015 RegistrationMax

tration - FairEn 🗙

rentry.com/Registration#/invoice/exhibitors/258960/address



Fair<u>Entry</u>

P₽

PI

N I LO

to

ld

Ai

Ps

x∄

w

FE Fair Registration - FairEnt 🗙

E Event Setup - FairEntry.co 🗙







P

Р 🗍

N

LD

L

ld

Ai

Ps

w

0

x≣

Event Setup - FairEntry.c: × FE Fair Registration - FairEnt ×

Participation in the other distance in the local distance in the l

sholt.fairentry.com/Registration#/invoice/entry/list

0

w

x≣

P 🔒

P

Ν

LD

L

ld

Ai

Ps



XII 📴 🖬

N

LD

۶

ld

Ai

Ps

0

w

×

ttps://fairentry.com/Registration#/invoice/exhibitors/list

| teps//tarenty.com/registration//involce/exhibitors/list |                                         |                        |
|---------------------------------------------------------|-----------------------------------------|------------------------|
| 2017 Po                                                 | rtage Coun <mark>ty Rosbolt Fair</mark> | Hicks -                |
|